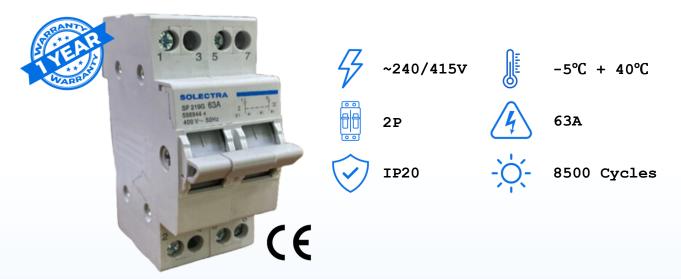

## Changeover Switch

| Technical Specifications |                                                           |
|--------------------------|-----------------------------------------------------------|
| Rated Voltage            | 240V                                                      |
| Rated Current            | 63A                                                       |
| Rated Frequency          | 50/60Hz                                                   |
| Number of Poles          | 2P                                                        |
| Contact form             | 1-0-2                                                     |
| Electrical Life          | 1500 Cycles                                               |
| Mechanical Life          | 8500 Cycles                                               |
| Protection degree        | IP20                                                      |
| Ambient Temperature      | -5°C ~ 40°C                                               |
| Terminal/Cable size      | 16mm²                                                     |
| Mounting                 | On DIN rail EN60715 (35mm) by means of a fast clip device |

Under normal conditions, the Changeover Switch is used to switch the circuit on, and off, and isolate it.